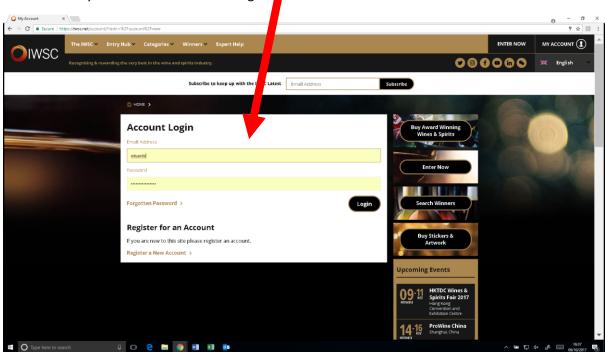

## STEP 1.-Log into your account:







## STEP 3.- Select "Purchase Tickets"



## STEP 4.- Select "Exhibit at the IWSC SPIRITS TASTING at PROWINE CHINA"

Select from the dropdown menu the number of bottles to be displayed: a) 1 ticket,
2 tickets, 3 tickets... (Each Ticket = 1 bottle to display) or,
b) 1 Table (5 Tickets) = (5 bottles to display)





• Review the number of 1 tickets (Bottles) to display space @ProWine, China





STEP 5.- Select Payment Option:



For questions, or if you would like me to book your exhibition space, please email or call me <a href="mailto:Eduardo.flores@iwscgroup.com">Eduardo.flores@iwscgroup.com</a> +44 (0) 203-176-6460