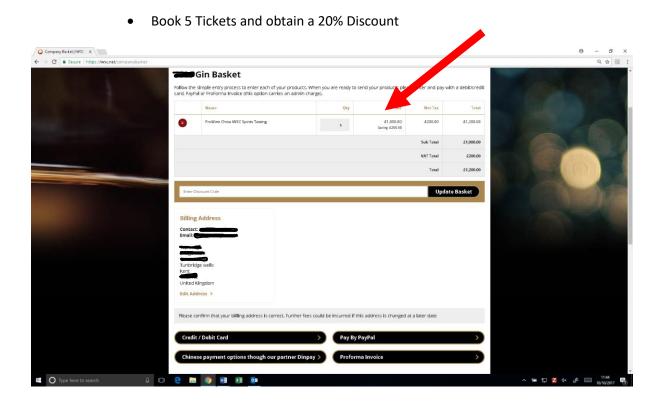

• Review the number of 1 tickets (Bottles) to display space @ProWine, China

STEP 5.- Select Payment Option:

For questions, or if you would like me to book your exhibition space, please email or call me <a href="mailto:Eduardo.flores@iwscgroup.com">Eduardo.flores@iwscgroup.com</a> +44 (0) 203-176-6460