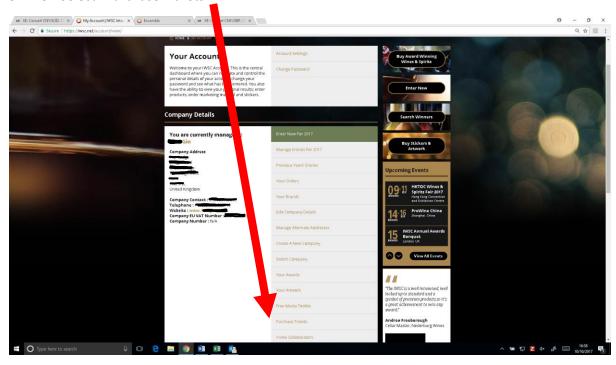

## STEP 1.-Log into your account:







## STEP 3.- Select "Purchase Tickets"



## STEP 4.- Select "Exhibit at the IWSC SPIRITS TASTING at PROWINE CHINA"

Select from the dropdown menu the number of bottles to be displayed: a) 1 ticket,
2 tickets, 3 tickets... (Each Ticket = 1 bottle to display) or,
b) 1 Table (5 Tickets) = (5 bottles to display)





• Review the number of 1 tickets (Bottles) to display space @ProWine, China





STEP 5.- Select Payment Option:



For questions, or if you would like me to book your exhibition space, please email or call me <a href="mailto:Eduardo.flores@iwscgroup.com">Eduardo.flores@iwscgroup.com</a> +44 (0) 203-176-6460