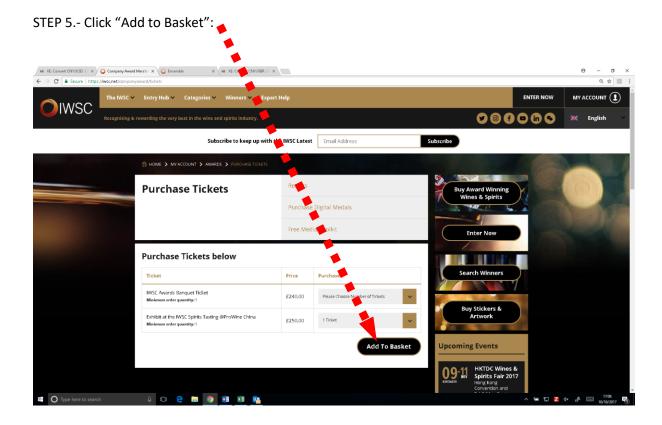

## STEP 3.- Select "Purchase Tickets"

## STEP 4.- Select "Exhibit at the IWSC SPIRITS TASTING at PROWINE CHINA"

Select from the dropdown menu the number of bottles to be displayed: a) 1 ticket,
2 tickets, 3 tickets... (Each Ticket = 1 bottle to display) or,
b) 1 Table (5 Tickets) = (5 bottles to display)

• Review the number of 1 tickets (Bottles) to display space @ProWine, China

STEP 5.- Select Payment Option:

For questions, or if you would like me to book your exhibition space, please email or call me <a href="mailto:Eduardo.flores@iwscgroup.com">Eduardo.flores@iwscgroup.com</a> +44 (0) 203-176-6460