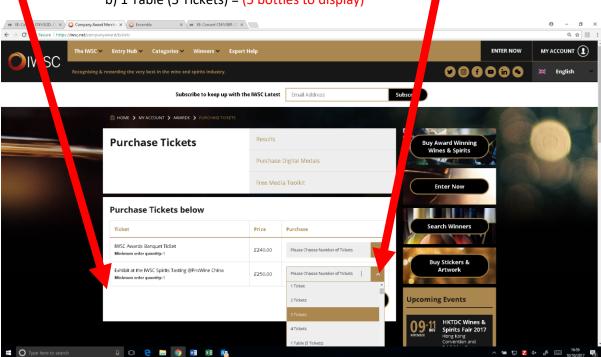

## STEP 4.- Select "Exhibit at the IWSC SPIRITS TASTING at PROWINE CHINA"

Select from the dropdown menu the number of bottles to be displayed: a) 1 ticket,
2 tickets, 3 tickets... (Each Ticket = 1 bottle to display) or,
b) 1 Table (5 Tickets) = (5 bottles to display)

• Review the number of 1 tickets (Bottles) to display space @ProWine, China

STEP 5.- Select Payment Option:

For questions, or if you would like me to book your exhibition space, please email or call me <a href="mailto:Eduardo.flores@iwscgroup.com">Eduardo.flores@iwscgroup.com</a> +44 (0) 203-176-6460