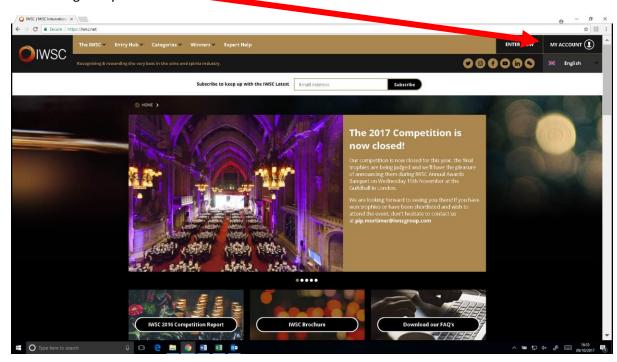

## STEP 1.-Log into your account:







## STEP 3.- Select "Purchase Tickets"



## STEP 4.- Select "Exhibit at the IWSC SPIRITS TASTING at PROWINE CHINA"

Select from the dropdown menu the number of bottles to be displayed: a) 1 ticket,
2 tickets, 3 tickets... (Each Ticket = 1 bottle to display) or,
b) 1 Table (5 Tickets) = (5 bottles to display)





• Review the number of 1 tickets (Bottles) to display space @ProWine, China





STEP 5.- Select Payment Option:



For questions, or if you would like me to book your exhibition space, please email or call me <a href="mailto:Eduardo.flores@iwscgroup.com">Eduardo.flores@iwscgroup.com</a> +44 (0) 203-176-6460